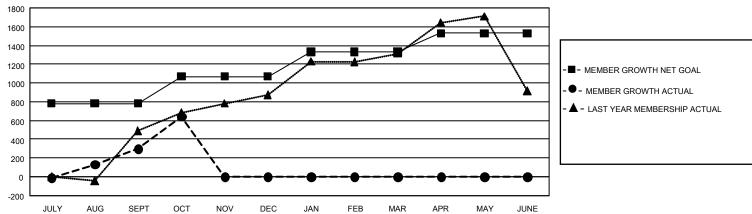

## GOALS AND ACTUAL MEMBERS CUMULATIVE

| DROPPED CLUBS: 0 |     | 201 CLUBS OF 424 ADDED 1   | GENDER DISTRIBUTION               |                |  |
|------------------|-----|----------------------------|-----------------------------------|----------------|--|
|                  |     | OR MORE NEW MEMBERS        | MALE                              | 6,010 (55.40%) |  |
|                  |     |                            | FEMALE                            | 4,839 (44.60%) |  |
| DROPPED MEMBERS  |     |                            | NON BINARY                        | 0 (0.00%)      |  |
| DECEASED         | 0   |                            | PREFER NOT TO ANSWER              | 0 (0.00%)      |  |
| CLUB CANCELLED   | 0   |                            | TOTAL FAMILY UNIT MEMBERS         | 0              |  |
| OTHER            | 116 | CLICK HERE FOR             |                                   |                |  |
| TOTAL            | 116 | CUMULATIVE MEMBERSHIP DATA | FAMILY MEMBERS PAYING HALF DUES C |                |  |

## GMT Constitutional Area 5 - C, Group B

REPORT DOES NOT INCLUDE CLUBS IN UNDISTRICTED AREAS.

| Clubs                 |               |           |               | Members               |                           |                         |                                              |
|-----------------------|---------------|-----------|---------------|-----------------------|---------------------------|-------------------------|----------------------------------------------|
| RESULTS FOR 2024-2025 |               |           |               | RESULTS FOR 2024-2025 |                           |                         |                                              |
| QUARTER               | NEW CLUB GOAL | NEW CLUBS | DROPPED CLUBS | QUARTER M             | MEMBER GROWTH NET<br>GOAL | MEMBER GROWTH<br>ACTUAL | DROPPED MEMBERS ACTUAL (including transfers) |
| JULY/AUG/SEPT         | 21            | 4         | 0             | JULY/AUG/SEP          | T 780                     | 432                     | 74                                           |
| OCT/NOV/DEC           | 0             | 0         | 0             | OCT/NOV/DEC           | 290                       | 398                     | 42                                           |
| JAN/FEB/MAR           | 12            | 0         | 0             | JAN/FEB/MAR           | 260                       | 0                       | 0                                            |
| APR/MAY/JUNE          | 9             | 0         | 0             | APR/MAY/JUNE          | 200                       | 0                       | 0                                            |