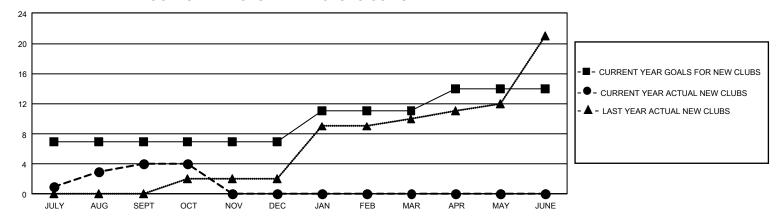

## GOALS AND ACTUAL NEW CLUBS CUMULATIVE

## GMT Constitutional Area 5 - C, Group B

REPORT DOES NOT INCLUDE CLUBS IN UNDISTRICTED AREAS.

| Clubs                 |               |           |               | Members               |                           |                         |                                              |
|-----------------------|---------------|-----------|---------------|-----------------------|---------------------------|-------------------------|----------------------------------------------|
| RESULTS FOR 2024-2025 |               |           |               | RESULTS FOR 2024-2025 |                           |                         |                                              |
| QUARTER               | NEW CLUB GOAL | NEW CLUBS | DROPPED CLUBS | QUARTER M             | MEMBER GROWTH NET<br>GOAL | MEMBER GROWTH<br>ACTUAL | DROPPED MEMBERS ACTUAL (including transfers) |
| JULY/AUG/SEPT         | 21            | 4         | 0             | JULY/AUG/SEP          | T 780                     | 432                     | 74                                           |
| OCT/NOV/DEC           | 0             | 0         | 0             | OCT/NOV/DEC           | 290                       | 398                     | 42                                           |
| JAN/FEB/MAR           | 12            | 0         | 0             | JAN/FEB/MAR           | 260                       | 0                       | 0                                            |
| APR/MAY/JUNE          | 9             | 0         | 0             | APR/MAY/JUNE          | 200                       | 0                       | 0                                            |